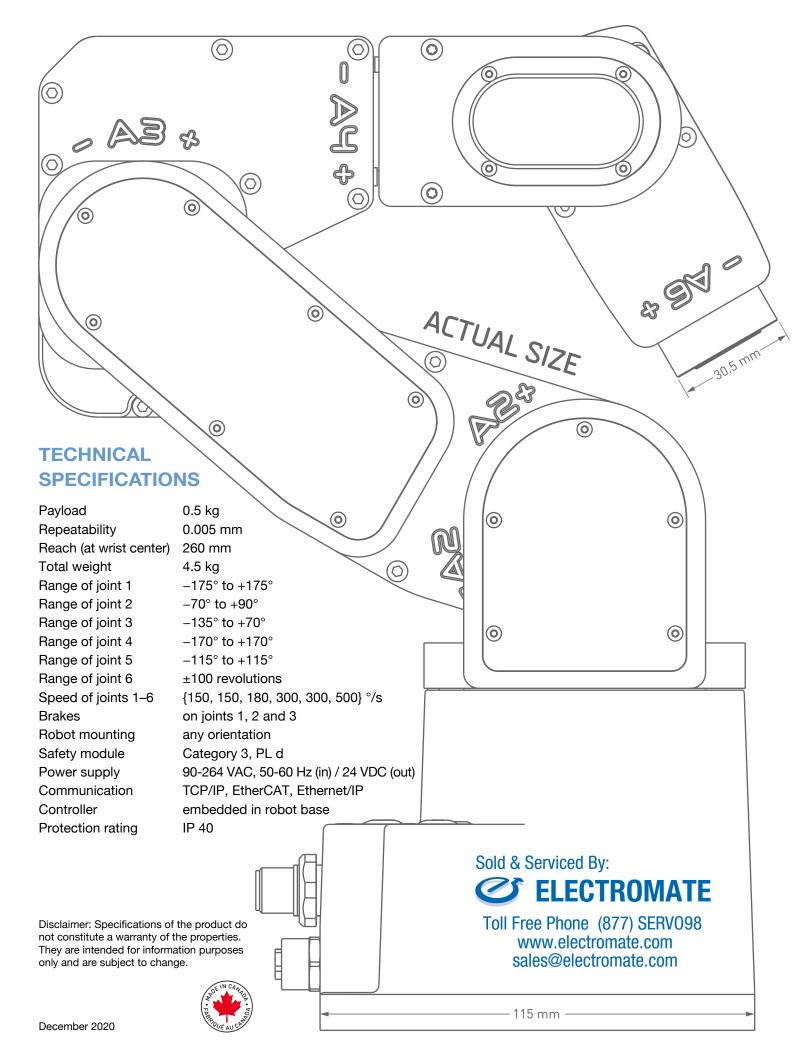

### MECA500

## SAVE SPACE

Make optimal use of your confined space by using the Meca500, the 6-axis industrial robot with the smallest footprint and all-in-one design. Go compact.

### IMPROVE QUALITY

Reliably automate micropositioning tasks and delicate manipulations thanks to Meca500's unrivaled precision and accuracy. Choose perfection.

## **GAIN CONTROL**

Integrate the Meca500 into your system or production line without hassle, thanks to the robot's simple but powerful connectivity. Embrace usability.

power supply with safety module

optional, fully-integrated end-of-arm-tooling