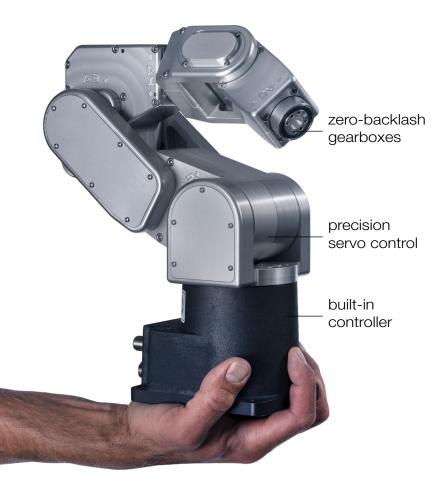

## SAVE SPACE

Make optimal use of your confined space by using the Meca500, the 6-axis industrial robot with the smallest footprint and all-in-one design. Go compact.

### IMPROVE QUALITY

Reliably automate micropositioning tasks and delicate manipulations thanks to Meca500's unrivaled precision and accuracy. Choose perfection.

## **GAIN CONTROL**

Integrate the Meca500 into your system or production line without hassle, thanks to the robot's simple but powerful connectivity. Embrace usability.

power supply with safety module

optional, fully-integrated end-of-arm-tooling