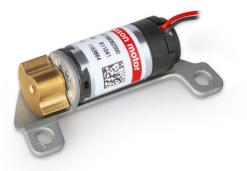

A luxury car manufacturer has engaged maxon motor to supply the motors for this application. The base DC brushed motor is maxon's A-max 16 (precious metal brushes, 2 W), modified for the application with an eccentric weight and a specified bearing. In order to prevent the other vehicle systems from being affected by the electromagnetic fields of the motor, it has been equipped with special EMI suppression for automotive applications. The small drive system must meet specific requirements: It needs to be low-noise, dynamic, feature high power density, and fit in a narrow space – requirements that maxon motor's small A-max 16 easily masters.

**maxon A-max 16 brushed DC motor** – This drive with a diameter of 16 millimeters (precious metal brushes, 2 Watt) was developed for use with an eccentric weight and a specified bearing.

Author: Anja Schütz, Editor, maxon motor ag