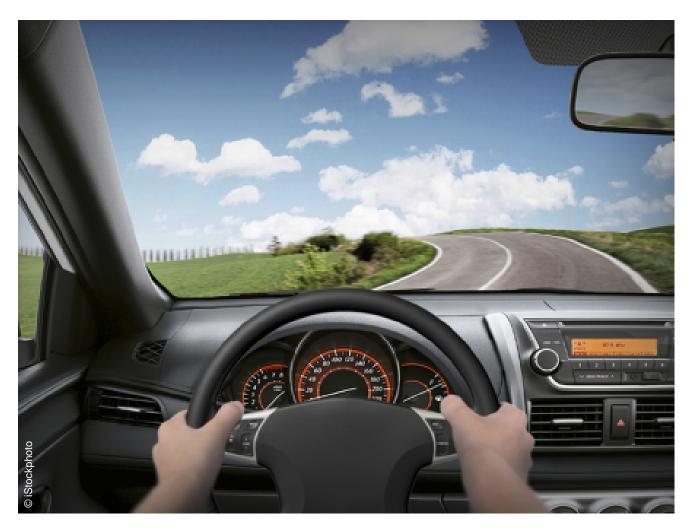

## Driver assist systems can help save lives by alerting driver of potential danger.

The majority of traffic accidents are caused by human error. In the future, computercontrolled cars will significantly reduce the number of such accidents. Driver assist systems, such as adaptive cruise control (ACC), brake assist systems, or lane departure warning systems (LDW), can save lives. Lane departure warning systems warn the driver if the vehicle is drifting out of its lane. The LDW determines the vehicle's position in the lane with the use of various optical sensor systems and computers. If the car is in danger of drifting out of the lane, the system activates an electric motor in the steering wheel that causes the wheel to vibrate, warning the driver.