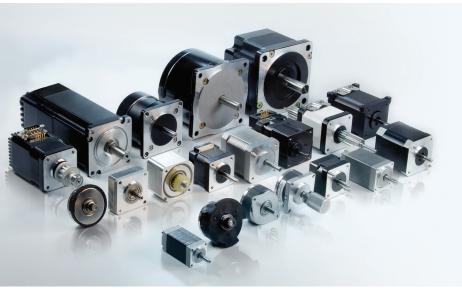

## Extensive Product Line & Value Added Services

- Stepper Motors ranging from NEMA 8 to NEMA 34
- The most complete line of high accuracy and low resonance 0.9 degree stepper motors
- Value add options such as: configurable shafts, windings, and cable assemblies
- Stepper Motors for vacuum, laboratory, and wash-down environments