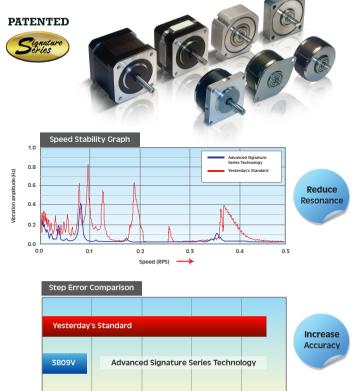

# **Get More Accuracy**

Signature Series Stepper Motors produce less resonance and are more accurate than standard stepper motors

Error (arc minutes

8

10

2