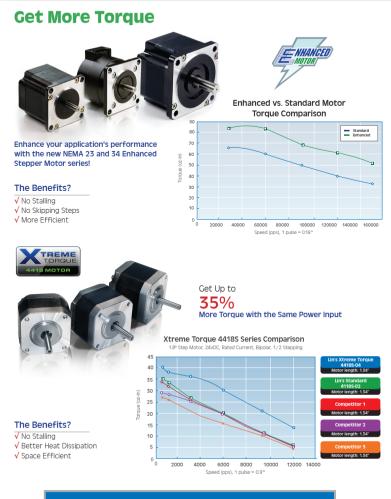

Value Added Services

- Stepper Motors ranging from NEMA 8 to NEMA 34
- The most complete line of high accuracy and low resonance 0.9 degree stepper motors
- Value add options such as: configurable shafts, windings, and cable assemblies
- Stepper Motors for vacuum, laboratory, and wash-down environments



#### Sold & Serviced By: C ELECTROMATE Toll Free Phone (PT DER PROVIDE SOLUTIONS Toll Free Fail (PT DER PROVIDE SOLUTIONS www.electromate.com sales@etromate.com Sales@etromate.com



Lin motors are used to enhance a variety of different applications in these industries:



**Medical Devices** 



Security & Surveillance



Packaging & Labeling



Semiconductor



Tracking Systems



3D Printing





Industrial Automation

# Many MORE!

#### We Help You Achieve More Torque and Accuracy



# **Get More Accuracy**



Signature Series Stepper Motors produce less resonance and are more accurate than standard stepper motors

Error (arc minutes

8

10

2