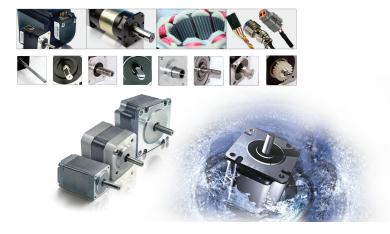

## Extensive Product Line & Value Added Services

- Stepper Motors ranging from NEMA 8 to NEMA 34
- The most complete line of high accuracy and low resonance 0.9 degree stepper motors
- Value add options such as: configurable shafts, windings, and cable assemblies
- Stepper Motors for vacuum, laboratory, and wash-down environments