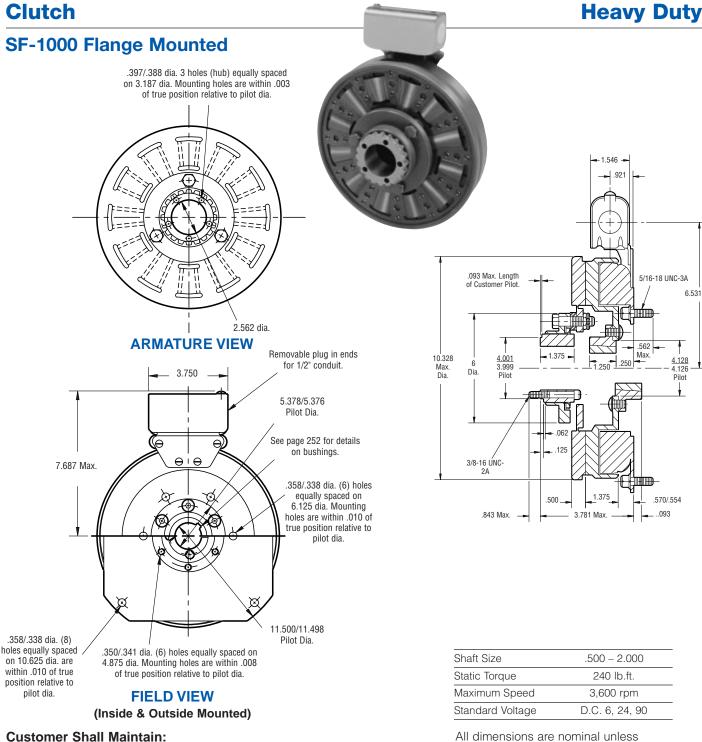

### **Customer Shall Maintain:**

- 1. Concentricity of field mounting pilot diameter with rotor mounting shaft within .006 T.I.R.
- 2. Squareness of field mounting face with shaft within .006 T.I.R. measured at field mounting bolt circle.
- 3. Rotor mounting shaft concentric with armature hub pilot diameter within .010 T.I.R.

## When Hub is Furnished by Customer:

Rotor mounting pilot diameter must be concentric with rotor mounting shaft within .006 T.I.R.

# SF-1000 Flange Mounted

Clutch

| Description                | Part Number                                                                                                                                                                                                                                                                                                                                                                     | Qty.                                                                                                                                                                                                                                                                                                                                                                                                                                                                                                                                                                        |
|----------------------------|---------------------------------------------------------------------------------------------------------------------------------------------------------------------------------------------------------------------------------------------------------------------------------------------------------------------------------------------------------------------------------|-----------------------------------------------------------------------------------------------------------------------------------------------------------------------------------------------------------------------------------------------------------------------------------------------------------------------------------------------------------------------------------------------------------------------------------------------------------------------------------------------------------------------------------------------------------------------------|
| Splined Hub                | 540-0147                                                                                                                                                                                                                                                                                                                                                                        | 1                                                                                                                                                                                                                                                                                                                                                                                                                                                                                                                                                                           |
| Mounting Accessory         | 5202-101-001                                                                                                                                                                                                                                                                                                                                                                    | 1                                                                                                                                                                                                                                                                                                                                                                                                                                                                                                                                                                           |
| Armature & Splined Adapter | 5202-111-001                                                                                                                                                                                                                                                                                                                                                                    | 1                                                                                                                                                                                                                                                                                                                                                                                                                                                                                                                                                                           |
| Armature                   | 5322-111-036                                                                                                                                                                                                                                                                                                                                                                    | 1                                                                                                                                                                                                                                                                                                                                                                                                                                                                                                                                                                           |
| Splined Adapter            | 104-0009                                                                                                                                                                                                                                                                                                                                                                        | 1                                                                                                                                                                                                                                                                                                                                                                                                                                                                                                                                                                           |
| Autogap Accessory          | 5322-101-004                                                                                                                                                                                                                                                                                                                                                                    | 1                                                                                                                                                                                                                                                                                                                                                                                                                                                                                                                                                                           |
| Screw                      | 797-0341                                                                                                                                                                                                                                                                                                                                                                        | 3                                                                                                                                                                                                                                                                                                                                                                                                                                                                                                                                                                           |
| Locknut                    | 661-0004                                                                                                                                                                                                                                                                                                                                                                        | 3                                                                                                                                                                                                                                                                                                                                                                                                                                                                                                                                                                           |
| Spacer                     | 748-0333                                                                                                                                                                                                                                                                                                                                                                        | 3                                                                                                                                                                                                                                                                                                                                                                                                                                                                                                                                                                           |
| Mounting Accessory         | 5201-101-007                                                                                                                                                                                                                                                                                                                                                                    | 1                                                                                                                                                                                                                                                                                                                                                                                                                                                                                                                                                                           |
| Rotor                      |                                                                                                                                                                                                                                                                                                                                                                                 | 1                                                                                                                                                                                                                                                                                                                                                                                                                                                                                                                                                                           |
| Standard Friction Material | 5202-751-003                                                                                                                                                                                                                                                                                                                                                                    |                                                                                                                                                                                                                                                                                                                                                                                                                                                                                                                                                                             |
| †Optional LK Facing        | 5202-751-007                                                                                                                                                                                                                                                                                                                                                                    |                                                                                                                                                                                                                                                                                                                                                                                                                                                                                                                                                                             |
| Bushing, Taperlock*        | 180-0155 to 180-0179                                                                                                                                                                                                                                                                                                                                                            | 1                                                                                                                                                                                                                                                                                                                                                                                                                                                                                                                                                                           |
| Rotor Hub                  | 540-0315                                                                                                                                                                                                                                                                                                                                                                        | 1                                                                                                                                                                                                                                                                                                                                                                                                                                                                                                                                                                           |
| Mounting Accessory, I.M.   | 5321-101-001                                                                                                                                                                                                                                                                                                                                                                    | 1                                                                                                                                                                                                                                                                                                                                                                                                                                                                                                                                                                           |
| Mounting Accessory, O.M.   | 5321-101-002                                                                                                                                                                                                                                                                                                                                                                    | 2                                                                                                                                                                                                                                                                                                                                                                                                                                                                                                                                                                           |
| Field, Inside Mounted      |                                                                                                                                                                                                                                                                                                                                                                                 | 1                                                                                                                                                                                                                                                                                                                                                                                                                                                                                                                                                                           |
| 6 Volt                     | 5202-451-004                                                                                                                                                                                                                                                                                                                                                                    |                                                                                                                                                                                                                                                                                                                                                                                                                                                                                                                                                                             |
| 24 Volt                    | 5202-451-006                                                                                                                                                                                                                                                                                                                                                                    |                                                                                                                                                                                                                                                                                                                                                                                                                                                                                                                                                                             |
| 90 Volt                    | 5202-451-007                                                                                                                                                                                                                                                                                                                                                                    |                                                                                                                                                                                                                                                                                                                                                                                                                                                                                                                                                                             |
|                            | Splined Hub<br>Mounting Accessory<br>Armature & Splined Adapter<br>Armature<br>Splined Adapter<br>Autogap Accessory<br>Screw<br>Locknut<br>Spacer<br>Mounting Accessory<br>Rotor<br>Standard Friction Material<br>†Optional LK Facing<br>Bushing, Taperlock*<br>Rotor Hub<br>Mounting Accessory, I.M.<br>Mounting Accessory, I.M.<br>Field, Inside Mounted<br>6 Volt<br>24 Volt | Splined Hub 540-0147   Mounting Accessory 5202-101-001   Armature & Splined Adapter 5202-111-036   Splined Adapter 104-0009   Autogap Accessory 5322-101-004   Screw 797-0341   Locknut 661-0004   Spacer 748-0333   Mounting Accessory 5201-101-007   Rotor 5202-751-003   †Optional LK Facing 5202-751-003   †Optional LK Facing 5202-751-007   Bushing, Taperlock* 180-0155 to 180-0179   Rotor Hub 540-0315   Mounting Accessory, I.M. 5321-101-001   Mounting Accessory, O.M. 5321-101-002   Field, Inside Mounted 6 Volt   6 Volt 5202-451-004   24 Volt 5202-451-006 |