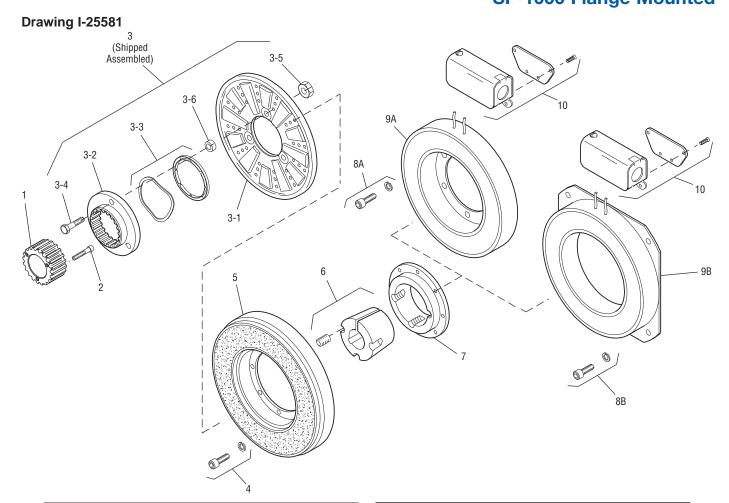

# SF-1000 Flange Mounted

Clutch

| Description                | Part Number                                                                                                                                                                                                                                                                                                                                                                     | Qty.                                                                                                                                                                                                                                                                                                                                                                                                                                                                                                                                                                        |
|----------------------------|---------------------------------------------------------------------------------------------------------------------------------------------------------------------------------------------------------------------------------------------------------------------------------------------------------------------------------------------------------------------------------|-----------------------------------------------------------------------------------------------------------------------------------------------------------------------------------------------------------------------------------------------------------------------------------------------------------------------------------------------------------------------------------------------------------------------------------------------------------------------------------------------------------------------------------------------------------------------------|
| Splined Hub                | 540-0147                                                                                                                                                                                                                                                                                                                                                                        | 1                                                                                                                                                                                                                                                                                                                                                                                                                                                                                                                                                                           |
| Mounting Accessory         | 5202-101-001                                                                                                                                                                                                                                                                                                                                                                    | 1                                                                                                                                                                                                                                                                                                                                                                                                                                                                                                                                                                           |
| Armature & Splined Adapter | 5202-111-001                                                                                                                                                                                                                                                                                                                                                                    | 1                                                                                                                                                                                                                                                                                                                                                                                                                                                                                                                                                                           |
| Armature                   | 5322-111-036                                                                                                                                                                                                                                                                                                                                                                    | 1                                                                                                                                                                                                                                                                                                                                                                                                                                                                                                                                                                           |
| Splined Adapter            | 104-0009                                                                                                                                                                                                                                                                                                                                                                        | 1                                                                                                                                                                                                                                                                                                                                                                                                                                                                                                                                                                           |
| Autogap Accessory          | 5322-101-004                                                                                                                                                                                                                                                                                                                                                                    | 1                                                                                                                                                                                                                                                                                                                                                                                                                                                                                                                                                                           |
| Screw                      | 797-0341                                                                                                                                                                                                                                                                                                                                                                        | 3                                                                                                                                                                                                                                                                                                                                                                                                                                                                                                                                                                           |
| Locknut                    | 661-0004                                                                                                                                                                                                                                                                                                                                                                        | 3                                                                                                                                                                                                                                                                                                                                                                                                                                                                                                                                                                           |
| Spacer                     | 748-0333                                                                                                                                                                                                                                                                                                                                                                        | 3                                                                                                                                                                                                                                                                                                                                                                                                                                                                                                                                                                           |
| Mounting Accessory         | 5201-101-007                                                                                                                                                                                                                                                                                                                                                                    | 1                                                                                                                                                                                                                                                                                                                                                                                                                                                                                                                                                                           |
| Rotor                      |                                                                                                                                                                                                                                                                                                                                                                                 | 1                                                                                                                                                                                                                                                                                                                                                                                                                                                                                                                                                                           |
| Standard Friction Material | 5202-751-003                                                                                                                                                                                                                                                                                                                                                                    |                                                                                                                                                                                                                                                                                                                                                                                                                                                                                                                                                                             |
| †Optional LK Facing        | 5202-751-007                                                                                                                                                                                                                                                                                                                                                                    |                                                                                                                                                                                                                                                                                                                                                                                                                                                                                                                                                                             |
| Bushing, Taperlock*        | 180-0155 to 180-0179                                                                                                                                                                                                                                                                                                                                                            | 1                                                                                                                                                                                                                                                                                                                                                                                                                                                                                                                                                                           |
| Rotor Hub                  | 540-0315                                                                                                                                                                                                                                                                                                                                                                        | 1                                                                                                                                                                                                                                                                                                                                                                                                                                                                                                                                                                           |
| Mounting Accessory, I.M.   | 5321-101-001                                                                                                                                                                                                                                                                                                                                                                    | 1                                                                                                                                                                                                                                                                                                                                                                                                                                                                                                                                                                           |
| Mounting Accessory, O.M.   | 5321-101-002                                                                                                                                                                                                                                                                                                                                                                    | 2                                                                                                                                                                                                                                                                                                                                                                                                                                                                                                                                                                           |
| Field, Inside Mounted      |                                                                                                                                                                                                                                                                                                                                                                                 | 1                                                                                                                                                                                                                                                                                                                                                                                                                                                                                                                                                                           |
| 6 Volt                     | 5202-451-004                                                                                                                                                                                                                                                                                                                                                                    |                                                                                                                                                                                                                                                                                                                                                                                                                                                                                                                                                                             |
| 24 Volt                    | 5202-451-006                                                                                                                                                                                                                                                                                                                                                                    |                                                                                                                                                                                                                                                                                                                                                                                                                                                                                                                                                                             |
| 90 Volt                    | 5202-451-007                                                                                                                                                                                                                                                                                                                                                                    |                                                                                                                                                                                                                                                                                                                                                                                                                                                                                                                                                                             |
|                            | Splined Hub<br>Mounting Accessory<br>Armature & Splined Adapter<br>Armature<br>Splined Adapter<br>Autogap Accessory<br>Screw<br>Locknut<br>Spacer<br>Mounting Accessory<br>Rotor<br>Standard Friction Material<br>†Optional LK Facing<br>Bushing, Taperlock*<br>Rotor Hub<br>Mounting Accessory, I.M.<br>Mounting Accessory, I.M.<br>Field, Inside Mounted<br>6 Volt<br>24 Volt | Splined Hub 540-0147   Mounting Accessory 5202-101-001   Armature & Splined Adapter 5202-111-036   Splined Adapter 104-0009   Autogap Accessory 5322-101-004   Screw 797-0341   Locknut 661-0004   Spacer 748-0333   Mounting Accessory 5201-101-007   Rotor 5202-751-003   †Optional LK Facing 5202-751-003   †Optional LK Facing 5202-751-007   Bushing, Taperlock* 180-0155 to 180-0179   Rotor Hub 540-0315   Mounting Accessory, I.M. 5321-101-001   Mounting Accessory, O.M. 5321-101-002   Field, Inside Mounted 6 Volt   6 Volt 5202-451-004   24 Volt 5202-451-006 |

| Item | Description            | Part Number  | Qty. |
|------|------------------------|--------------|------|
| 9B   | Field, Outside Mounted |              | 1    |
|      | 6 Volt                 | 5202-451-011 |      |
|      | 24 Volt                | 5202-451-013 |      |
|      | 90 Volt                | 5202-451-014 |      |
| 10   | Conduit Box            | 5200-101-012 | 1    |

#### How to Order:

- 1. Specify Bore Size for Item 6.
- 2. Specify Voltage for Item 9A or 9B.
- 3. Specify Inside Mounted for Items 8A and 9A or Outside Mounted for Items 8B and 9B.
- 4. See Controls Section.

### **Example:**

SF-1000 Clutch Coupling, Heavy Duty per I-25581 - 90 Volt, Inside Mounted, 1-1/4" Bore (Item 6)

These units, when used in conjunction with the correct Warner Electric conduit box, meet the standards of UL508 and are listed under guide card #NMTR, file #59164. These units are CSA certified under file #LR11543

\*See page 252 for specific part numbers.

Refer to Service Manual P-215.

+Optional LK facing available. For more information, see page 232.