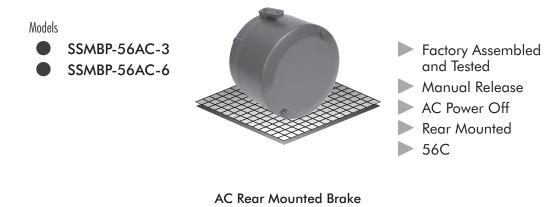

#### **AC Motor Brakes**

### **AC Motor Brakes**

#### AC Rear Mounted Brake

|                |      | Static SINGLE PHASE, 60HZ |         |                 |                |  |
|----------------|------|---------------------------|---------|-----------------|----------------|--|
|                | Wt.  | Torque                    |         | Current Holding | Current Inrush |  |
| Model No.      | Lbs. | Ft. Lb.                   | Voltage | Amps            | Amps           |  |
| SSMBP-145AC-10 | 10   | 10                        | 230/460 | .27/.13         | 2.6/1.3        |  |