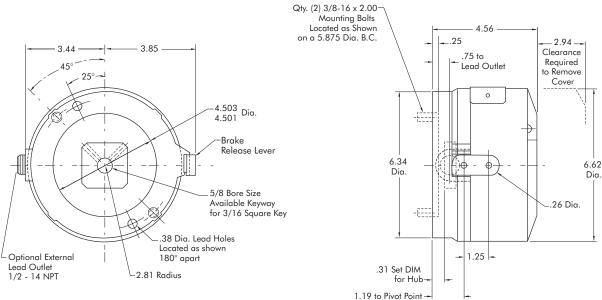

# **Enclosed Housing**

| 17 | 10 | FIVOI | FOILI - |
|----|----|-------|---------|
| of | Re | lease | Lever   |

| Technical Data and Torque (Ft. Lb. | Technica | Data | and | Toraue | (Ft. | Lb. |
|------------------------------------|----------|------|-----|--------|------|-----|
|------------------------------------|----------|------|-----|--------|------|-----|

|              |      | Static  | SINGLE PHASE, 60 HZ |                 |                |         | SINGLE PHASE,   | 60HZ           |
|--------------|------|---------|---------------------|-----------------|----------------|---------|-----------------|----------------|
|              | Wt.  | Torque  |                     | Current Holding | Current Inrush |         | Current Holding | Current Inrush |
| Model No.    | Lbs. | Ft. Lb. | Voltage             | Amps            | Amps           | Voltage | Amps            | Amps           |
| SSMBP-56AC-3 | 10   | 3       | 115/230             | .54/.27         | 4 9/2 4        | 230/460 | .27/.13         | 2 4 /1 2       |
| SSMBP-56AC-6 | 10   | 6       | 115/230             | .54/.27         | 4.8/2.4        | 230/460 | .27/.13         | 2.6/1.3        |

|                        | Model No.            |                      |  |  |
|------------------------|----------------------|----------------------|--|--|
|                        | SSMBP-56AC-3         | SSMBP-56AC-6         |  |  |
| 115/230, 60HZ          | F51A0321             | F52A0621             |  |  |
| 230/460, 60HZ          | F51A0324             | F52A0624             |  |  |
| Service Parts          | All 3 Ft. Lb. Brakes | All 6 Ft. Lb. Brakes |  |  |
| Friction Disc Kit      | 327201               | 327202               |  |  |
| Solenoid 115/230, 60HZ | 327203               | 327203               |  |  |
| Solenoid 230/460, 60HZ | 327204               | 327204               |  |  |