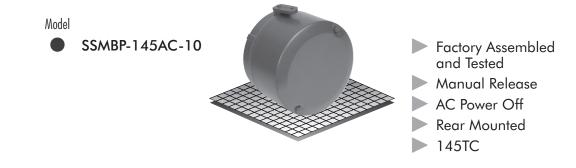

### **AC Motor Brakes**

#### AC Rear Mounted Brake

|                |      | Static SINGLE PHASE, 60HZ |         |                 |                |  |
|----------------|------|---------------------------|---------|-----------------|----------------|--|
|                | Wt.  | Torque                    |         | Current Holding | Current Inrush |  |
| Model No.      | Lbs. | Ft. Lb.                   | Voltage | Amps            | Amps           |  |
| SSMBP-145AC-10 | 10   | 10                        | 230/460 | .27/.13         | 2.6/1.3        |  |

|                        | Model No.             |  |
|------------------------|-----------------------|--|
|                        | SSMBP-145AC-10        |  |
| 230/460, 60HZ          | F52C0724              |  |
| Service Parts          | All 10 Ft. Lb. Brakes |  |
| Friction Disc Kit      | 327202                |  |
| Solenoid 230/460, 60HZ | 327204                |  |