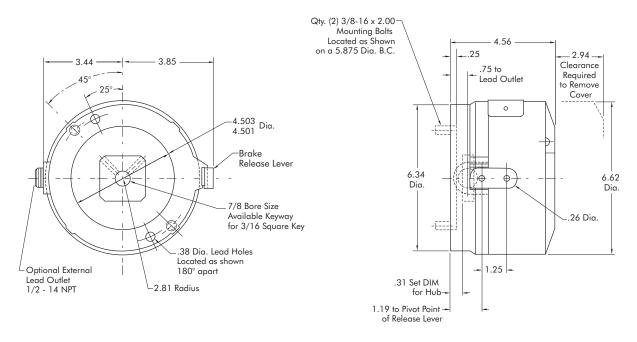

# **Enclosed Housing**

#### AC Rear Mounted Brake

|                |      | Static SINGLE PHASE, 60HZ |         |                 |                |  |
|----------------|------|---------------------------|---------|-----------------|----------------|--|
|                | Wt.  | Torque                    |         | Current Holding | Current Inrush |  |
| Model No.      | Lbs. | Ft. Lb.                   | Voltage | Amps            | Amps           |  |
| SSMBP-145AC-10 | 10   | 10                        | 230/460 | .27/.13         | 2.6/1.3        |  |

|                        | Model No.             |  |
|------------------------|-----------------------|--|
|                        | SSMBP-145AC-10        |  |
| 230/460, 60HZ          | F52C0724              |  |
| Service Parts          | All 10 Ft. Lb. Brakes |  |
| Friction Disc Kit      | 327202                |  |
| Solenoid 230/460, 60HZ | 327204                |  |