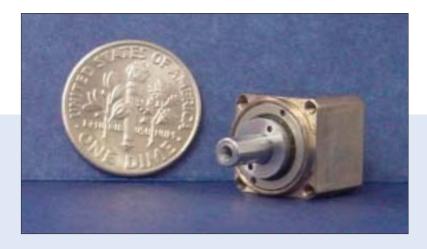

## THE WORLD'S SMALLEST HARMONIC DRIVE GEARHEAD HARMONIC DRIVE GEARHEAD CSF-3-2XH

The World's smallest size Harmonic Drive Gearhead has been developed. The CSF-3 uses HD Systems' patented design and manufacturing expertise. Ultra Precision Gear-cutting Technology has created the World's smallest tooth Module:0.042mm.

## FEATURES

- Outside dimension: 12 mm
- ZERO-BACKLASH
- COMPACT 4-POINT CONTACT BALL
  BEARING MOUNTED ON MAIN SHAFT

| Gear Ratio | RATED TORQUE |       | Repeated peak torque |       | Max.momentary torque |       |
|------------|--------------|-------|----------------------|-------|----------------------|-------|
|            | N.m          | In Ib | N.m                  | In.lb | N.m                  | In.lb |
| 30         | 0.06         | 0.53  | 0.13                 | 1.15  | 0.22                 | 1.95  |
| 50         | 0.10         | 0.89  | 0.21                 | 1.86  | 0.41                 | 3.63  |
| 80         | 0.13         | 1.15  | 0.26                 | 2.30  | 0.48                 | 4.25  |
| 100        | 0.15         | 1.33  | 0.30                 | 2.66  | 0.57                 | 5.04  |