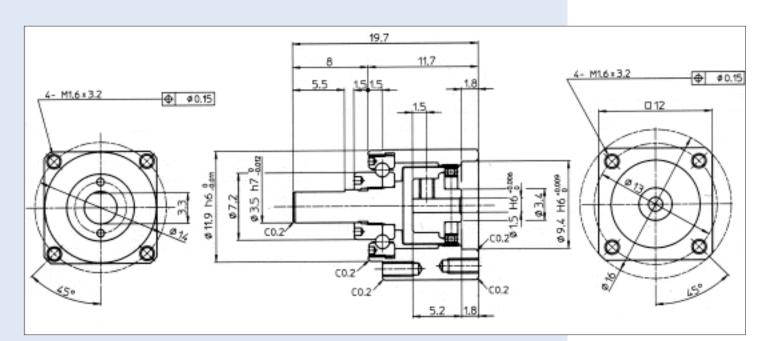

## FEATURES

- Outside dimension: 12 mm
- ZERO-BACKLASH
- COMPACT 4-POINT CONTACT BALL
  BEARING MOUNTED ON MAIN SHAFT

| Gear Ratio | RATED TORQUE |       | Repeated peak torque |       | Max.momentary torque |       |
|------------|--------------|-------|----------------------|-------|----------------------|-------|
|            | N.m          | In Ib | N.m                  | In.lb | N.m                  | In.lb |
| 30         | 0.06         | 0.53  | 0.13                 | 1.15  | 0.22                 | 1.95  |
| 50         | 0.10         | 0.89  | 0.21                 | 1.86  | 0.41                 | 3.63  |
| 80         | 0.13         | 1.15  | 0.26                 | 2.30  | 0.48                 | 4.25  |
| 100        | 0.15         | 1.33  | 0.30                 | 2.66  | 0.57                 | 5.04  |