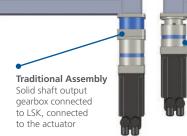

# **Improved Mechanical Solutions**

### **ELIMINATE COMPONENTS**

- Fewer components and direct mounting result in increased rigidity
- Installation is easier and simplified

#### SAVE VALUABLE SPACE

- · Bring power transmission elements closer to the machine
- Reduce machine footprints

www.electromate.com sales@electromate.com

Toll Free Phone (877) SERV098 Toll Free Fax (877) SERV099 www.electromate.com sales@electromate.com