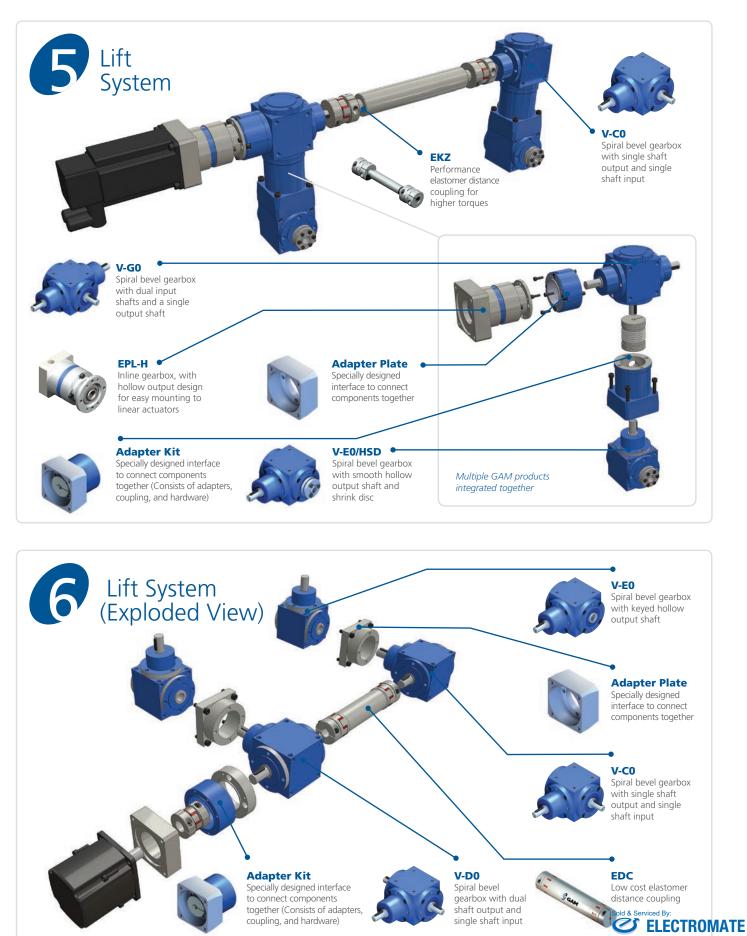

# **Improved Mechanical Solutions**

### **ELIMINATE COMPONENTS**

- Fewer components and direct mounting result in increased rigidity
- Installation is easier and simplified

#### SAVE VALUABLE SPACE

- · Bring power transmission elements closer to the machine
- Reduce machine footprints

www.electromate.com sales@electromate.com

Toll Free Phone (877) SERV098 Toll Free Fax (877) SERV099 www.electromate.com sales@electromate.com