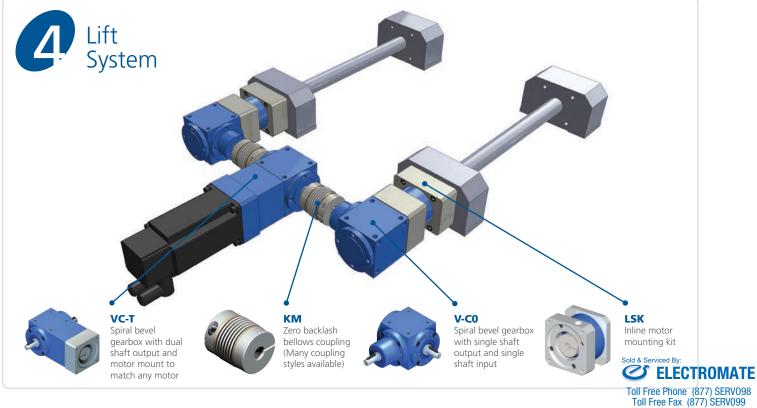

# **Improved Mechanical Solutions**

### **ELIMINATE COMPONENTS**

- Fewer components and direct mounting result in increased rigidity
- Installation is easier and simplified

#### SAVE VALUABLE SPACE

- · Bring power transmission elements closer to the machine
- Reduce machine footprints

www.electromate.com sales@electromate.com

Toll Free Phone (877) SERV098 Toll Free Fax (877) SERV099 www.electromate.com sales@electromate.com