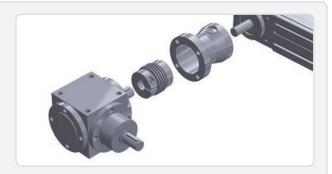

#### VC Spiral Bevel Gearbox for Actuator

GAM designed a unique hollow clamping element and adapter to connect a VC to an actuator. A spiral bevel gearbox was used because a 1:1 ratio was required for this application.