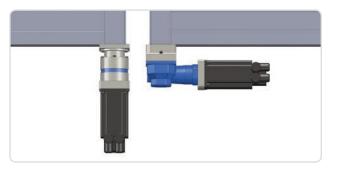

# **Improved Mechanical Solutions**

### **ELIMINATE COMPONENTS**

- Fewer components and direct mounting result in increased rigidity
- Installation is easier and simplified

#### SAVE VALUABLE SPACE

- · Bring power transmission elements closer to the machine
- Reduce machine footprints

www.electromate.com sales@electromate.com

Toll Free Phone (877) SERV098 Toll Free Fax (877) SERV099 www.electromate.com sales@electromate.com