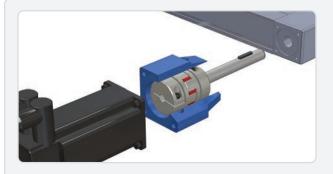

#### **LSK with Stub Shaft**

GAM can provide a stub shaft to be used in conjunction with the LSK for mounting to actuators with hollow drive units.

#### LSK with Safety Coupling

GAM has a wide selection of safety couplings that can be used in LSK assemblies to protect systems during crash or overload situations.