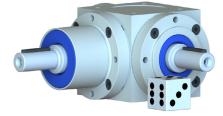

- 1. Housing Sturdy cast iron housing (Aluminum in size 35mm and 45mm) all 6 sides can be used for mounting
- 2. Bearings Deep groove ball bearings handle axial and radial loading. (Reinforced and taper roller options available)
- Spiral Bevel Gearing Precision cut, hardened, and lapped in pairs for ideal tooth contact. Mathematically precise ratios from 1:1 to 6:1
- 4. Input Available with shaft input or integrated motor adapter and coupling to easily mount to any IEC, NEMA, or servo motor
- 5. Output Solid shaft with key or keyed hollow shaft are standard. (Smooth shaft or shrink disc clamping available)
- 6. Seals Lubricated for life and protected with high quality NBR seals. (Viton<sup>®</sup> and FPM seals available)