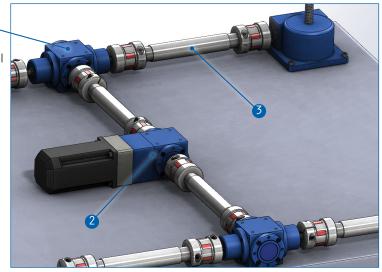

# Solution Example - Lift System

1

- 1. V-G0 Three shafts and three bevel gears allows for the proper alignment and shaft rotation
- 2. VC-T Dual shaft with integrated motor mount for a compact design
- 3. EKZ Elastomer line shaft (distance coupling) – span distances up to 3m (10ft)