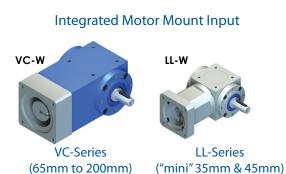

# Shaft Configurations

VS – Speed Increaser V-Multishaft VL- IEC Flange Input SLC - Servo Worm