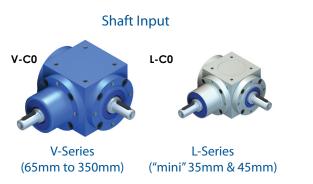

# Shaft Configurations

VS – Speed Increaser V-Multishaft VL- IEC Flange Input SLC - Servo Worm