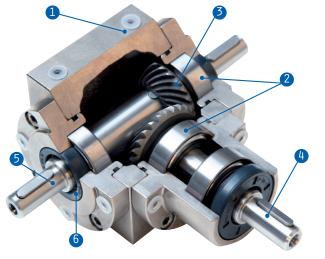

- 1. Housing Sturdy cast iron housing (Aluminum in size 35mm and 45mm) all 6 sides can be used for mounting
- 2. Bearings Deep groove ball bearings handle axial and radial loading. (Reinforced and taper roller options available)
- Spiral Bevel Gearing Precision cut, hardened, and lapped in pairs for ideal tooth contact. Mathematically precise ratios from 1:1 to 6:1
- 4. Input Available with shaft input or integrated motor adapter and coupling to easily mount to any IEC, NEMA, or servo motor
- 5. Output Solid shaft with key or keyed hollow shaft are standard. (Smooth shaft or shrink disc clamping available)
- 6. Seals Lubricated for life and protected with high quality NBR seals. (Viton<sup>®</sup> and FPM seals available)