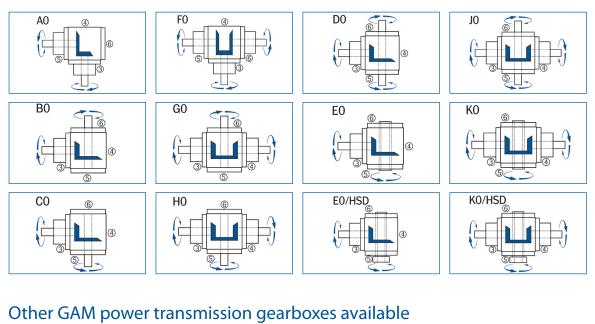

# Shaft Configurations

VS – Speed Increaser V-Multishaft VL- IEC Flange Input SLC - Servo Worm