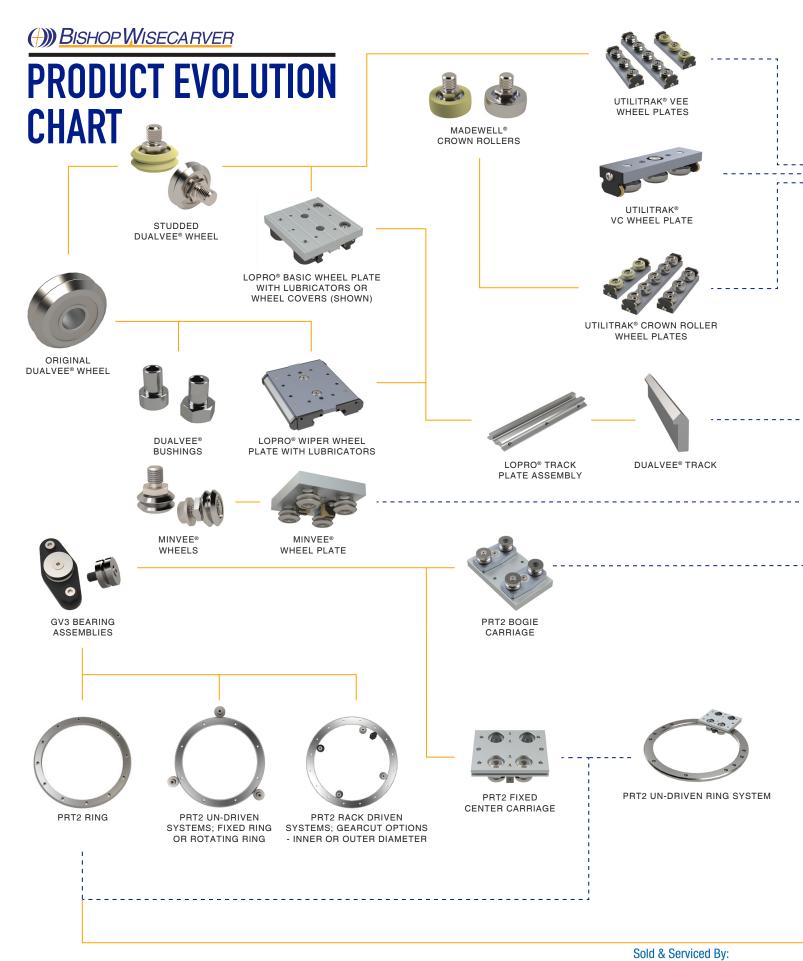

# MADEWELL® RADIAL WHEEL UTILITRAK® VC WHEEL PLATE LOPRO® MULTI-AXIS SOLUTIONS

DualVee® Guide Wheels
MadeWell® Crown and Radial Wheels
MinVee® Linear Slide System
QuickTrak® Modular Linear Guide Kit
UtillTrak® Linear Guide
LoPro® Linear Motion System
SMLA® Signature Motion Linear Actuators