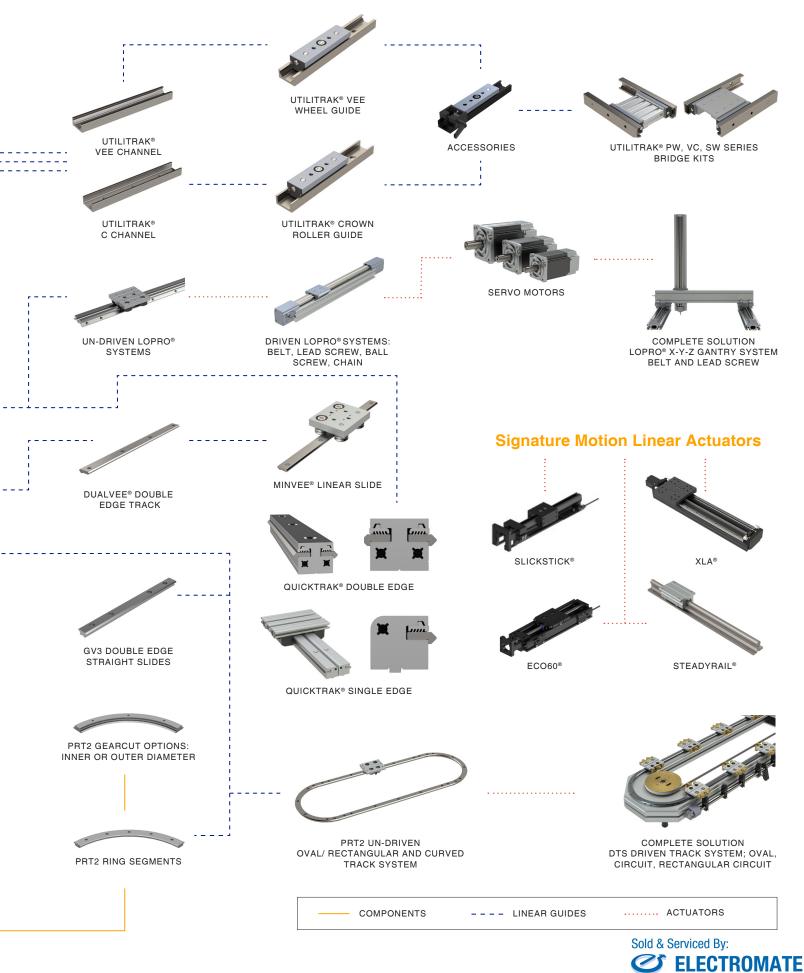

## **Hepco**Motion®

ALR Aluminum Rings
HDCB Heavy Duty Compact Beam
MCS Machine Construction System
PRT2 Precision Ring and Channel System
SBD Sealed Belt Drive
GV3 Linear Guidance and Transmission System
Simple Select

HDLS Heavy Duty Driven Linear System

PSD Precision Screw Drive Actuator

HDCS Heavy Duty Compact Screw DTS2 Driven Channel System

HDRT Heavy Duty Ring Slides and Channel System

COMPLETE SOLUTION
DTS DRIVEN TRACK SYSTEM; OVAL,
CIRCUIT, RECTANGULAR CIRCUIT