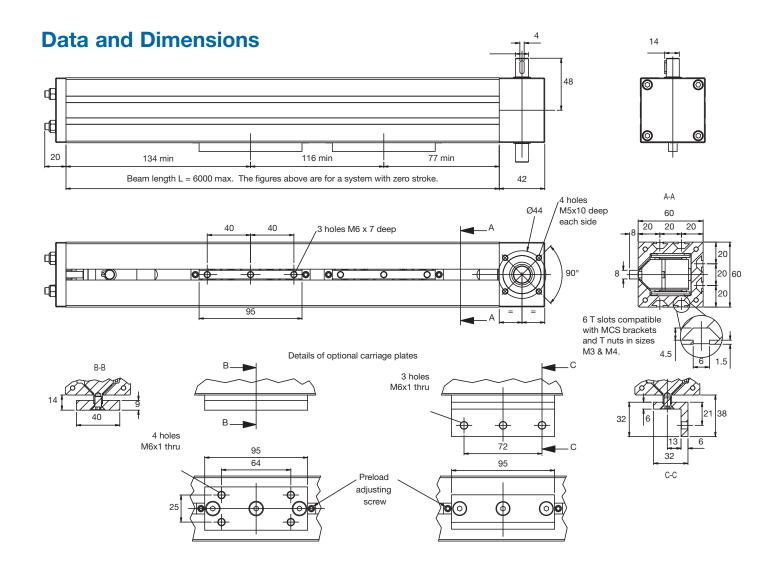

Other technical details including gearing, optional couplings, motor fixing kits, T nuts, brackets, etc. are the same as for the HepcoMotion PDU2. Please refer to the PDU2 catalog for full details, or contact Bishop-Wisecarver.