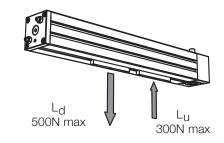

## **Load Capacities**

The DAPDU2 is designed to for direct loads  $L_{\rm d}$  and  $L_{\rm u}$  (see diagram). Each carriage can take 500N in the  $L_{\rm d}$  direction or 300N in the  $L_{\rm u}$  direction. Under normal loading conditions, the DAPDU2 should not require attention, but at maximum load, adjustment after 5000km may be necessary. It is advisable to design with capacity in hand for a long, trouble-free life. DAPDU2 units have limited moment and lateral load capacities, and it is recommended that the application is designed to minimize such loads.