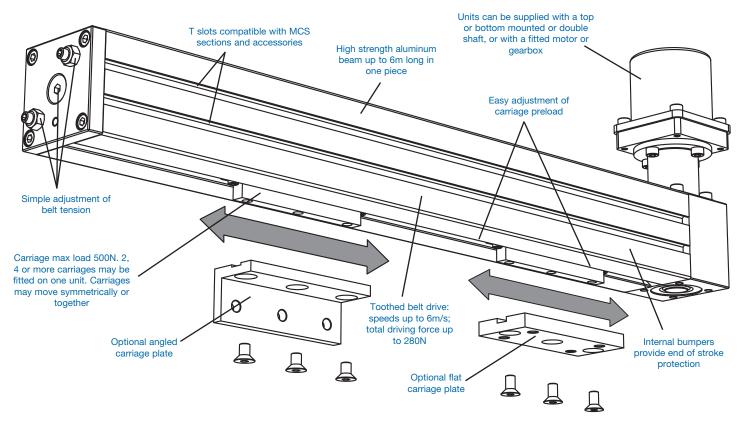

## **Double Acting Profile Drive Unit**

The HepcoMotion DAPDU2 unit is built on a robust aluminum beam with two or more carriages running inside. These carriages use the same Herculane® wheels that are in the popular Hepco PDU2 unit and give excellent load capacity and durability with quiet operation. The carriages are driven by a strong, accurate toothed belt and move symmetrically. Units are compatible with HepcoMotion MCS framework system, and with other driven products including the PDU2.

Note that the underside of the unit is open, and the correct orientation should be observed to prevent debris ingress.

This data sheet gives a brief overview of the product. Other useful information on applications, calculations, etc. is included in Hepco PDU2 and DLS catalogs. Further details may be obtained from Bishop-Wisecarver's Technical Sales Department. 3D CAD models are available at www.bwc.com.

## **Load Capacities**

The DAPDU2 is designed to for direct loads  $L_{\rm d}$  and  $L_{\rm u}$  (see diagram). Each carriage can take 500N in the  $L_{\rm d}$  direction or 300N in the  $L_{\rm u}$  direction. Under normal loading conditions, the DAPDU2 should not require attention, but at maximum load, adjustment after 5000km may be necessary. It is advisable to design with capacity in hand for a long, trouble-free life. DAPDU2 units have limited moment and lateral load capacities, and it is recommended that the application is designed to minimize such loads.

Other technical details including gearing, optional couplings, motor fixing kits, T nuts, brackets, etc. are the same as for the HepcoMotion PDU2. Please refer to the PDU2 catalog for full details, or contact Bishop-Wisecarver.