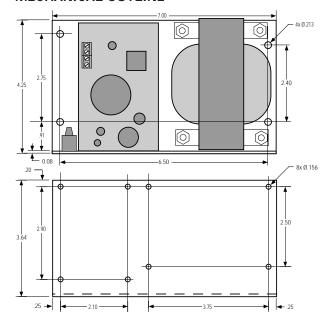

LEDs
- · screw terminal connectors
- · made in USA
- ideal for use with A.M.P. step motor drives: 1335, 2035, 2035 0, 3535, 3535 0, 3540 M, 3540 M0
- includes mounting holes for 057A oscillator/interface and one 2035, 2035 0, 3535, 3535 0, 3540 M or 3540 MO drive on side panel

# Description

The PS430 is a linear, unregulated DC power supply designed for use with Applied Motion's step motor chopper drives model numbers 2035, 2035 0, 3535 0, 3540 M and 3540 MO. The PS430 can also be used with the 5560, 7080 or 7080i drive in applications not requiring maximum power.

The PS430 provides the user with a precise, well-regulated 5 VDC power source for logic circuitry.

This power supply is available as a PC board and transformer mounted on an aluminum angle chassis.



### MECHANICAL OUTLINE



## **BLOCK DIAGRAM**