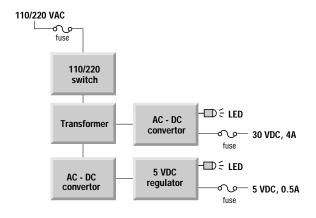

connectors
- · made in USA
- ideal for use with A.M.P. step motor drives: 1335, 2035, 2035 0, 3535, 3535 0, 3540 M, 3540 M0
- includes mounting holes for 057A oscillator/interface and one 2035, 2035 0, 3535, 3535 0, 3540 M or 3540 MO drive on side panel

# Description

The PS430 is a linear, unregulated DC power supply designed for use with Applied Motion's step motor chopper drives model numbers 2035, 2035 0, 3535 0, 3540 M and 3540 MO. The PS430 can also be used with the 5560, 7080 or 7080i drive in applications not requiring maximum power.

The PS430 provides the user with a precise, well-regulated 5 VDC power source for logic circuitry.

This power supply is available as a PC board and transformer mounted on an aluminum angle chassis.



### MECHANICAL OUTLINE



## **BLOCK DIAGRAM**