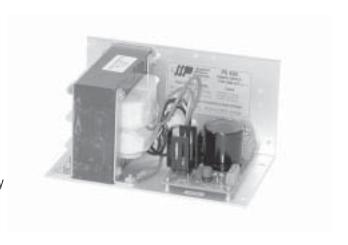

# Description

The PS430 is a linear, unregulated DC power supply designed for use with Applied Motion's step motor chopper drives model numbers 2035, 2035 0, 3535 0, 3540 M and 3540 MO. The PS430 can also be used with the 5560, 7080 or 7080i drive in applications not requiring maximum power.

The PS430 provides the user with a precise, well-regulated 5 VDC power source for logic circuitry.

This power supply is available as a PC board and transformer mounted on an aluminum angle chassis.