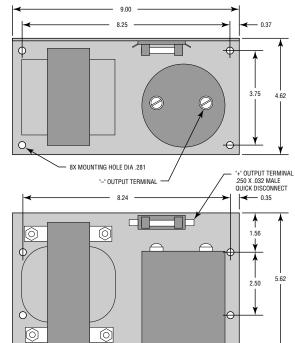

: 108–264 VAC
- Output Voltage: 50 VDC nominal
- Typical Output Voltage: 56.6V no load 52.8V at 5 amps 48.8V at 10 amps
- Output Current: 10 amps max, continuous
- Input Frequency: 47–63 Hz
- Max Ambient Temp: 55°C
- Filter Capacitor: computer grade (long life)
- Rectifier Bridge: 50 amp, 200 volt
- Output Voltage Ripple: 3% rms max at nominal AC line voltage
- Weight: 19 pounds
- Made in USA

## Description

The PS1050 is a heavy duty linear, unregulated power supply. It is an ideal power source for Applied Motion's 5560, 7080 and 7080i series step motor drives, combining over 500 watts of output power and outstanding reliability.

The PS1050 provides isolation from the AC line and is fused for safety.

The PS1050 is constructed on an open frame aluminum chassis.



# MECHANICAL OUTLINE



# **BLOCK DIAGRAM**