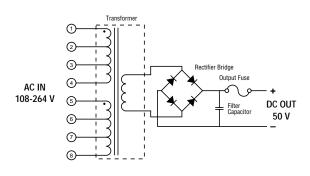

# **BLOCK DIAGRAM**

## Features

- Input Voltage: 108–264 VAC
- Output Voltage: 50 VDC nominal
- Typical Output Voltage: 56.6V no load 52.8V at 5 amps 48.8V at 10 amps
- Output Current: 10 amps max, continuous
- Input Frequency: 47–63 Hz
- Max Ambient Temp: 55°C
- Filter Capacitor: computer grade (long life)
- Rectifier Bridge: 50 amp, 200 volt
- Output Voltage Ripple: 3% rms max at nominal AC line voltage
- Weight: 19 pounds
- Made in USA