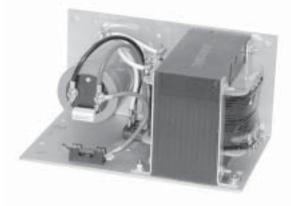

## Description

The PS1050 is a heavy duty linear, unregulated power supply. It is an ideal power source for Applied Motion's 5560, 7080 and 7080i series step motor drives, combining over 500 watts of output power and outstanding reliability.

The PS1050 provides isolation from the AC line and is fused for safety.

The PS1050 is constructed on an open frame aluminum chassis.