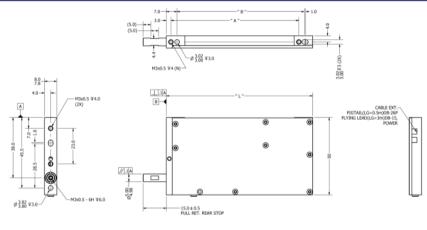

#### **DIMENSIONS (LCA8 series)**

## LCA8 Series

| Dimensions [mm]         | 50x95x8 (10mm stroke)     |
|-------------------------|---------------------------|
| Stroke [mm]             | 10, 25, 50  (+1/-0)       |
| Peak Force [N]          | up to 4 @ 1.7 Amp (24VDC) |
| Encoder Resolution [µm] | 5 standard, 1.0 optional  |

### SPECIFICATION

|            |                 |                        | -              | -                    | •                       |                            |                          |                        |                |
|------------|-----------------|------------------------|----------------|----------------------|-------------------------|----------------------------|--------------------------|------------------------|----------------|
| Model      | Voltage<br>[DC] | Size:<br>LxWxH<br>[mm] | Stroke<br>[mm] | Max.<br>Force<br>[N] | Continuous<br>Force [N] | Force<br>Constant<br>[N/A] | Max.<br>Current<br>[Amp] | Moving<br>Mass<br>[kg] | Weight<br>[kg] |
| LCA8-010-6 | 24              | 50x95x8                | 10             | 4                    | (*)                     | 3.2                        | 1.7                      | 0.025                  | 0.16           |
| LCA8-025-2 | 24              | 50x110x8               | 25             | 2.6                  | (*)                     | 2.2                        | 1.3                      | 0.027                  | 0.18           |
| LCA8-050-2 | 24              | 50x135x8               | 50             | 2.6                  | (*)                     | 2.2                        | 1.3                      | 0.03                   | 0.22           |