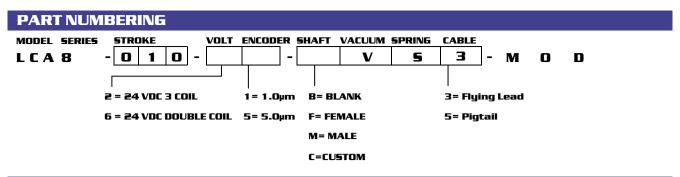

# LCA8 Series

## Linear Actuator

Compact direct-drive linear motor; only 8mm in width

Ideal for pick and place

Soft-Land capability

- Light weight (160g)
- Vacuum option
- Spring option

## LCA8 Series

| Dimensions [mm]         | 50x95x8 (10mm stroke)     |
|-------------------------|---------------------------|
| Stroke [mm]             | 10, 25, 50  (+1/-0)       |
| Peak Force [N]          | up to 4 @ 1.7 Amp (24VDC) |
| Encoder Resolution [µm] | 5 standard, 1.0 optional  |

SMAC's Patented 'Soft-Land' Technology Fully programmable in force, position and velocity Linear slide models available



## Applications



Pick & Place



Small parts







### SPECIFICATION

|            |                 |                        | -              | -                    | •                       |                            |                          |                        |                |
|------------|-----------------|------------------------|----------------|----------------------|-------------------------|----------------------------|--------------------------|------------------------|----------------|
| Model      | Voltage<br>[DC] | Size:<br>LxWxH<br>[mm] | Stroke<br>[mm] | Max.<br>Force<br>[N] | Continuous<br>Force [N] | Force<br>Constant<br>[N/A] | Max.<br>Current<br>[Amp] | Moving<br>Mass<br>[kg] | Weight<br>[kg] |
| LCA8-010-6 | 24              | 50x95x8                | 10             | 4                    | (*)