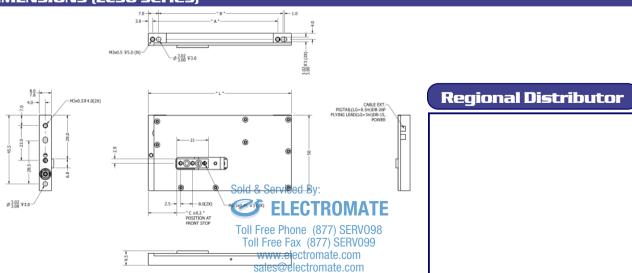

#### DIMENSIONS (LCS8 series)

LCA8 linear actuators are available as LCS8 Linear slides.

(\*) Consult factory