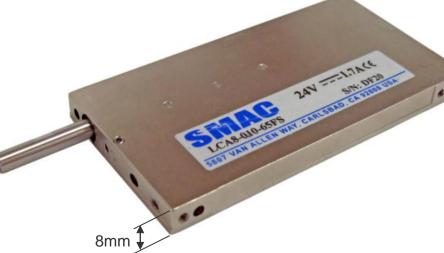

## Linear Actuator

Compact direct-drive linear motor; only 8mm in width

Ideal for pick and place

Soft-Land capability

- Light weight (160g)
- Vacuum option
- Spring option

## LCA8 Series

| Dimensions [mm]         | 50x95x8 (10mm stroke)     |
|-------------------------|---------------------------|
| Stroke [mm]             | 10, 25, 50  (+1/-0)       |
| Peak Force [N]          | up to 4 @ 1.7 Amp (24VDC) |
| Encoder Resolution [µm] | 5 standard, 1.0 optional  |