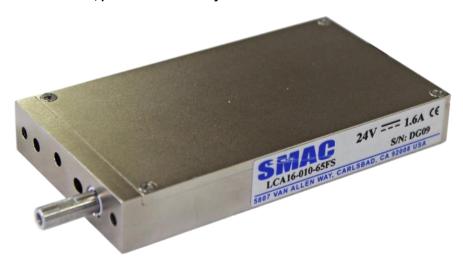

# LCA 16 Series

## **Linear Actuator**

Compact direct-drive linear motor Soft-Land capability Light weight (435g) Vacuum option Spring option

### LCA16 Series

Dimensions [mm] 60x110x16 Stroke [mm] 10 (+1/-0)

6 @ 1.5 Amp (24VDC), 13 @1.4Amp (48VDC) Peak Force [N]

Encoder Resolution [µm] 5 standard, 1.0 and 0.1 optional

SMAC's Patented 'Soft-Land' Technology Fully programmable in force, position and velocity