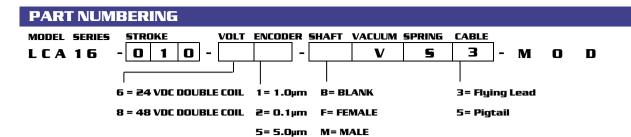

# LCA 16 Series

## **Linear Actuator**

Compact direct-drive linear motor Soft-Land capability Light weight (435g) Vacuum option Spring option

### LCA16 Series

Dimensions [mm] 60x110x16 Stroke [mm] 10 (+1/-0)

6 @ 1.5 Amp (24VDC), 13 @1.4Amp (48VDC) Peak Force [N]

Encoder Resolution [µm] 5 standard, 1.0 and 0.1 optional

SMAC's Patented 'Soft-Land' Technology Fully programmable in force, position and velocity



## **Applications**



Pick & Place

LCA16

one (877) SERV098 Free Fax (877) SERV099 www.electromate.com

De-blisterings@electromate.com



#### **SPECIFICATION**

| Model       | Voltage<br>[DC] | Size:<br>LxWxH<br>[mm] | Stroke<br>[mm] | Max.<br>Force<br>[N] | Continuous<br>Force [N] | Force<br>Constant<br>[N/A] | Max.<br>Current<br>[Amp] | Moving<br>Mass<br>[kg] | Weight<br>[kg] |
|-------------|-----------------|------------------------|----------------|----------------------|-------------------------|----------------------------|--------------------------|------------------------|----------------|
| LCA16-010-6 | 24              | 60x110x16              | 10             | 6                    | 2.5                     | 4.3                        | 1.5                      | 0.045                  | 0.435          |
| LCA16-010-8 | 48              | 60x110x16              | 10             | 13                   | 5