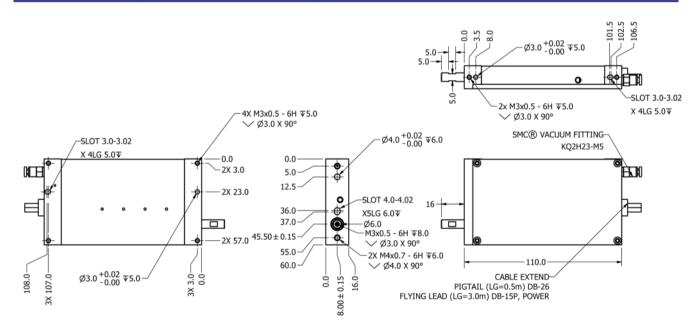

>[N/A] | Max.<br>Current<br>[Amp] | Moving<br>Mass<br>[kg] | Weight<br>[kg] |
|-------------|-----------------|------------------------|----------------|----------------------|-------------------------|----------------------------|--------------------------|------------------------|----------------|
| LCA16-010-6 | 24              | 60x110x16              | 10             | 6                    | 2.5                     | 4.3                        | 1.5                      | 0.045                  | 0.435          |
| LCA16-010-8 | 48              | 60x110x16              | 10             | 13                   | 5                       | 6.5                        | 1.5                      | 0.045                  | 0.435          |

C=CUSTOM

#### **DIMENSIONS (LCA 16-010-6 model)**



#### **Regional Distributor**

Sold & Serviced By: **ELECTROMATE** 

Toll Free Phone (877) SERV098 Toll Free Fax (877) SERV099 www.electromate.com sales@electromate.com