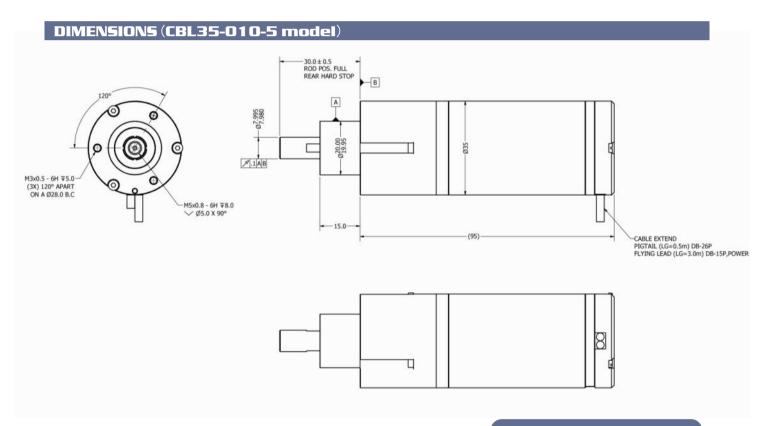

#### **CBL35 Series**

Dimensions [mm] Ø35 x 95 (depending on stroke)

Stroke [mm] 10, 25 +1/-0

Acceleration [G] up to 50G (zero payload)

Peak Force [N] 15 @1.5A (10mm stroke, 24VDC) 14 @1.5A (25mm stroke, 48VDC)

#### **SPECIFICATION**

| Model       | Voltage<br>[DC] | Size:<br>LxWxH<br>[mm] | Stroke<br>[mm] | Max.<br>Force<br>[N] | Continuous<br>Force [N] | Force<br>Constant<br>[N/A] | Max.<br>Current<br>[Amp] | Moving<br>Mass<br>[kg] | Weight<br>[kg] |
|-------------|-----------------|------------------------|----------------|----------------------|-------------------------|----------------------------|--------------------------|------------------------|----------------|
| CBL35-010-5 | 24              | Ø35 x 95               | 10             | 15                   | 6                       | 9                          | 1.5                      | 0.045                  | 0.45           |
| CBL35-025-7 | 48              | Ø35 x 110              | 25             | 14                   | 5.6                     | 8.8                        | 1.5                      | 0.05                   | 0.5            |