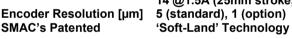

#### **CBL35 Series**

Dimensions [mm] Ø35 x 95 (depending on stroke)

Stroke [mm] 10, 25 +1/-0

Acceleration [G] up to 50G (zero payload)

Peak Force [N] 15 @1.5A (10mm stroke, 24VDC) 14 @1.5A (25mm stroke, 48VDC)

#### **SPECIFICATION**

| Model       | Voltage<br>[DC] | Size:<br>LxWxH<br>[mm] | Stroke<br>[mm] | Max.<br>Force<br>[N] | Continuous<br>Force [N] | Force<br>Constant<br>[N/A] | Max.<br>Current<br>[Amp] | Moving<br>Mass<br>[kg] | Weight<br>[kg] |
|-------------|-----------------|------------------------|----------------|----------------------|-------------------------|----------------------------|--------------------------|------------------------|----------------|
| CBL35-010-5 | 24              | Ø35 x 95               | 10             | 15                   | 6                       | 9                          | 1.5                      | 0.045                  | 0.45           |
| CBL35-025-7 | 48              | Ø35 x 110              | 25             | 14                   | 5.6                     | 8.8                        | 1.5                      | 0.05                   | 0.5            |