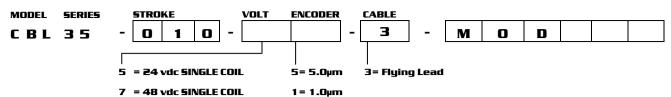

fers cycle life well beyond 100 million cycles. It achieves accelerations up to 50G, enabling the actuators to cycle at rate >2000 CPM.

Fully programmable in force, position and velocity, it can be adjusted in seconds and does not require recalibration. Precise motion control has inherent force feedback capabilities. This results in a substantial saving of time and cost, and increases throughput due to a significant reduction in machine down time. Cleaner and quieter operation with no exhaust air.

#### **CBL35 Series**

Dimensions [mm] Ø35 x 95 (depending on stroke)

Stroke [mm] 10, 25 +1/-0

Acceleration [G] up to 50G (zero payload)

Peak Force [N] 15 @1.5A (10mm stroke, 24VDC) 14 @1.5A (25mm stroke, 48VDC)





## **Applications**



Rejecting







Assembly

#### **PART NUMBERING**



#### **SPECIFICATION**

| Model       | Voltage<br>[DC] | Size:<br>LxWxH<br>[mm] | Stroke<br>[mm] | Max.<br>Force<br>[N] | Continuous<br>Force [N] | Force<br>Constant<br>[N/A] | Max.<br>Current<br>[Amp] | Moving<br>Mass<br>[kg] | Weight<br>[kg] |
|-------------|-----------------|------------------------|----------------|----------------------|-------------------------|----------------------------|--------------------------|------------------------|----------------|
| CBL35-010-5 | 24              | Ø35 x 95               | 10             | 15                   | 6                       | 9                          | 1.5                      | 0.045                  | 0.45           |
| CBL35-025-7 | 48              | Ø35 x 110              | 25             | 14                   | 5.6